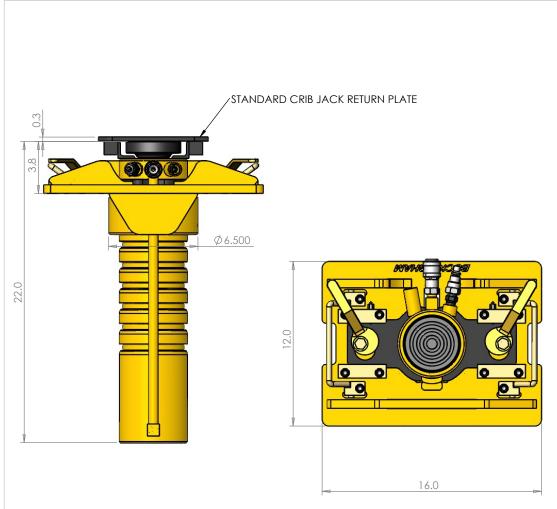

Capacity:60,000 LBS. Bore Diameter:3.5" Stroke:16"

OK6.10

Color: (Custom Colors Available): BSME Yellow

Darin
Buckingham

DESCRIPTION:

30 Crib Jack With Base and Return Plate

Friday,
December
15, 2023
3:27:22 PM

SIZE
DWG. NO.
30 Ton DA Crib Jack With
Base And Return Plate
0101D

DO NOT SCALE DRAWING SCALE: 1:7