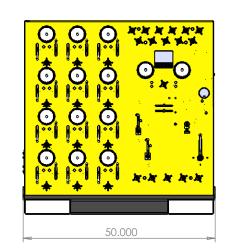

Color: BSME Yello, BSME Black (custom colors available) Customization available for you specific needs.

|                                                                                                                                           |                      | <b>BUCKINGHAM</b>    |             |      |          |
|-------------------------------------------------------------------------------------------------------------------------------------------|----------------------|----------------------|-------------|------|----------|
|                                                                                                                                           | DRAWN BY:            |                      |             |      |          |
| PROPRIETARY AND CONFIDENTIAL<br>THE INFORMATION CONTAINED IN THIS DRAWING IS THE SOLE<br>PROPERTY OF:                                     | Darin Buckingham     | 12 Port Jack Machine |             |      |          |
| ANY REPRODUCTION IN PART OR AS A WHOLE WITHOUT THE<br>WRITTEN PERMISSION OF BUCKINGHAM STRUCTURAL MOVING<br>EQUIPMENT, LLC IS PROHIBITED. | DATE:                | SIZE DWG. NO.        |             | REV  |          |
|                                                                                                                                           | 01/27/2024           | A                    | JM12PAS01D  |      | 00       |
|                                                                                                                                           | DO NOT SCALE DRAWING |                      | SCALE: 1:25 | SHEE | T 1 OF 1 |