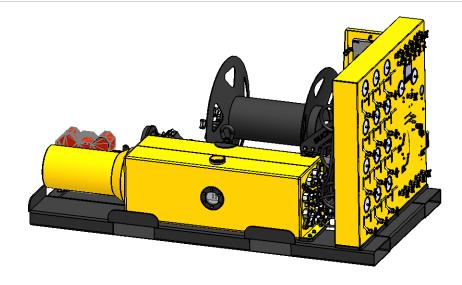

Color: BSME Yello, BSME Black (custom colors available) Customization available for you specific needs.

|                                                                                                                                           |                      | <b>BUCKINGHAM</b>    |             |      |          |
|-------------------------------------------------------------------------------------------------------------------------------------------|----------------------|----------------------|-------------|------|----------|
|                                                                                                                                           | DRAWN BY:            |                      |             |      |          |
| PROPRIETARY AND CONFIDENTIAL<br>THE INFORMATION CONTAINED IN THIS DRAWING IS THE SOLE<br>PROPERTY OF:                                     | Darin Buckingham     | 12 Port Jack Machine |             |      |          |
| ANY REPRODUCTION IN PART OR AS A WHOLE WITHOUT THE<br>WRITTEN PERMISSION OF BUCKINGHAM STRUCTURAL MOVING<br>EQUIPMENT, LLC IS PROHIBITED. | DATE:                | SIZE DWG. NO.        |             | REV  |          |
|                                                                                                                                           | 01/27/2024           | A                    | JM12PAS01D  |      | 00       |
|                                                                                                                                           | DO NOT SCALE DRAWING |                      | SCALE: 1:25 | SHEE | T 1 OF 1 |