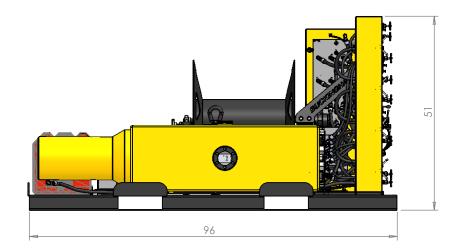

Color: BSME Yello, BSME Black (custom colors available) Customization available for you specific needs.

|                                                                                                                                           |                      | <b>BUCKINGHAM</b>    |             |      |          |
|-------------------------------------------------------------------------------------------------------------------------------------------|----------------------|----------------------|-------------|------|----------|
|                                                                                                                                           | DRAWN BY:            |                      |             |      |          |
| PROPRIETARY AND CONFIDENTIAL<br>THE INFORMATION CONTAINED IN THIS DRAWING IS THE SOLE<br>PROPERTY OF:                                     | Darin Buckingham     | 12 Port Jack Machine |             |      |          |
| ANY REPRODUCTION IN PART OR AS A WHOLE WITHOUT THE<br>WRITTEN PERMISSION OF BUCKINGHAM STRUCTURAL MOVING<br>EQUIPMENT, LLC IS PROHIBITED. | DATE:                | SIZE DWG. NO.        |             | REV  |          |
|                                                                                                                                           | 01/27/2024           | A                    | JM12PAS01D  |      | 00       |
|                                                                                                                                           | DO NOT SCALE DRAWING |                      | SCALE: 1:25 | SHEE | T 1 OF 1 |